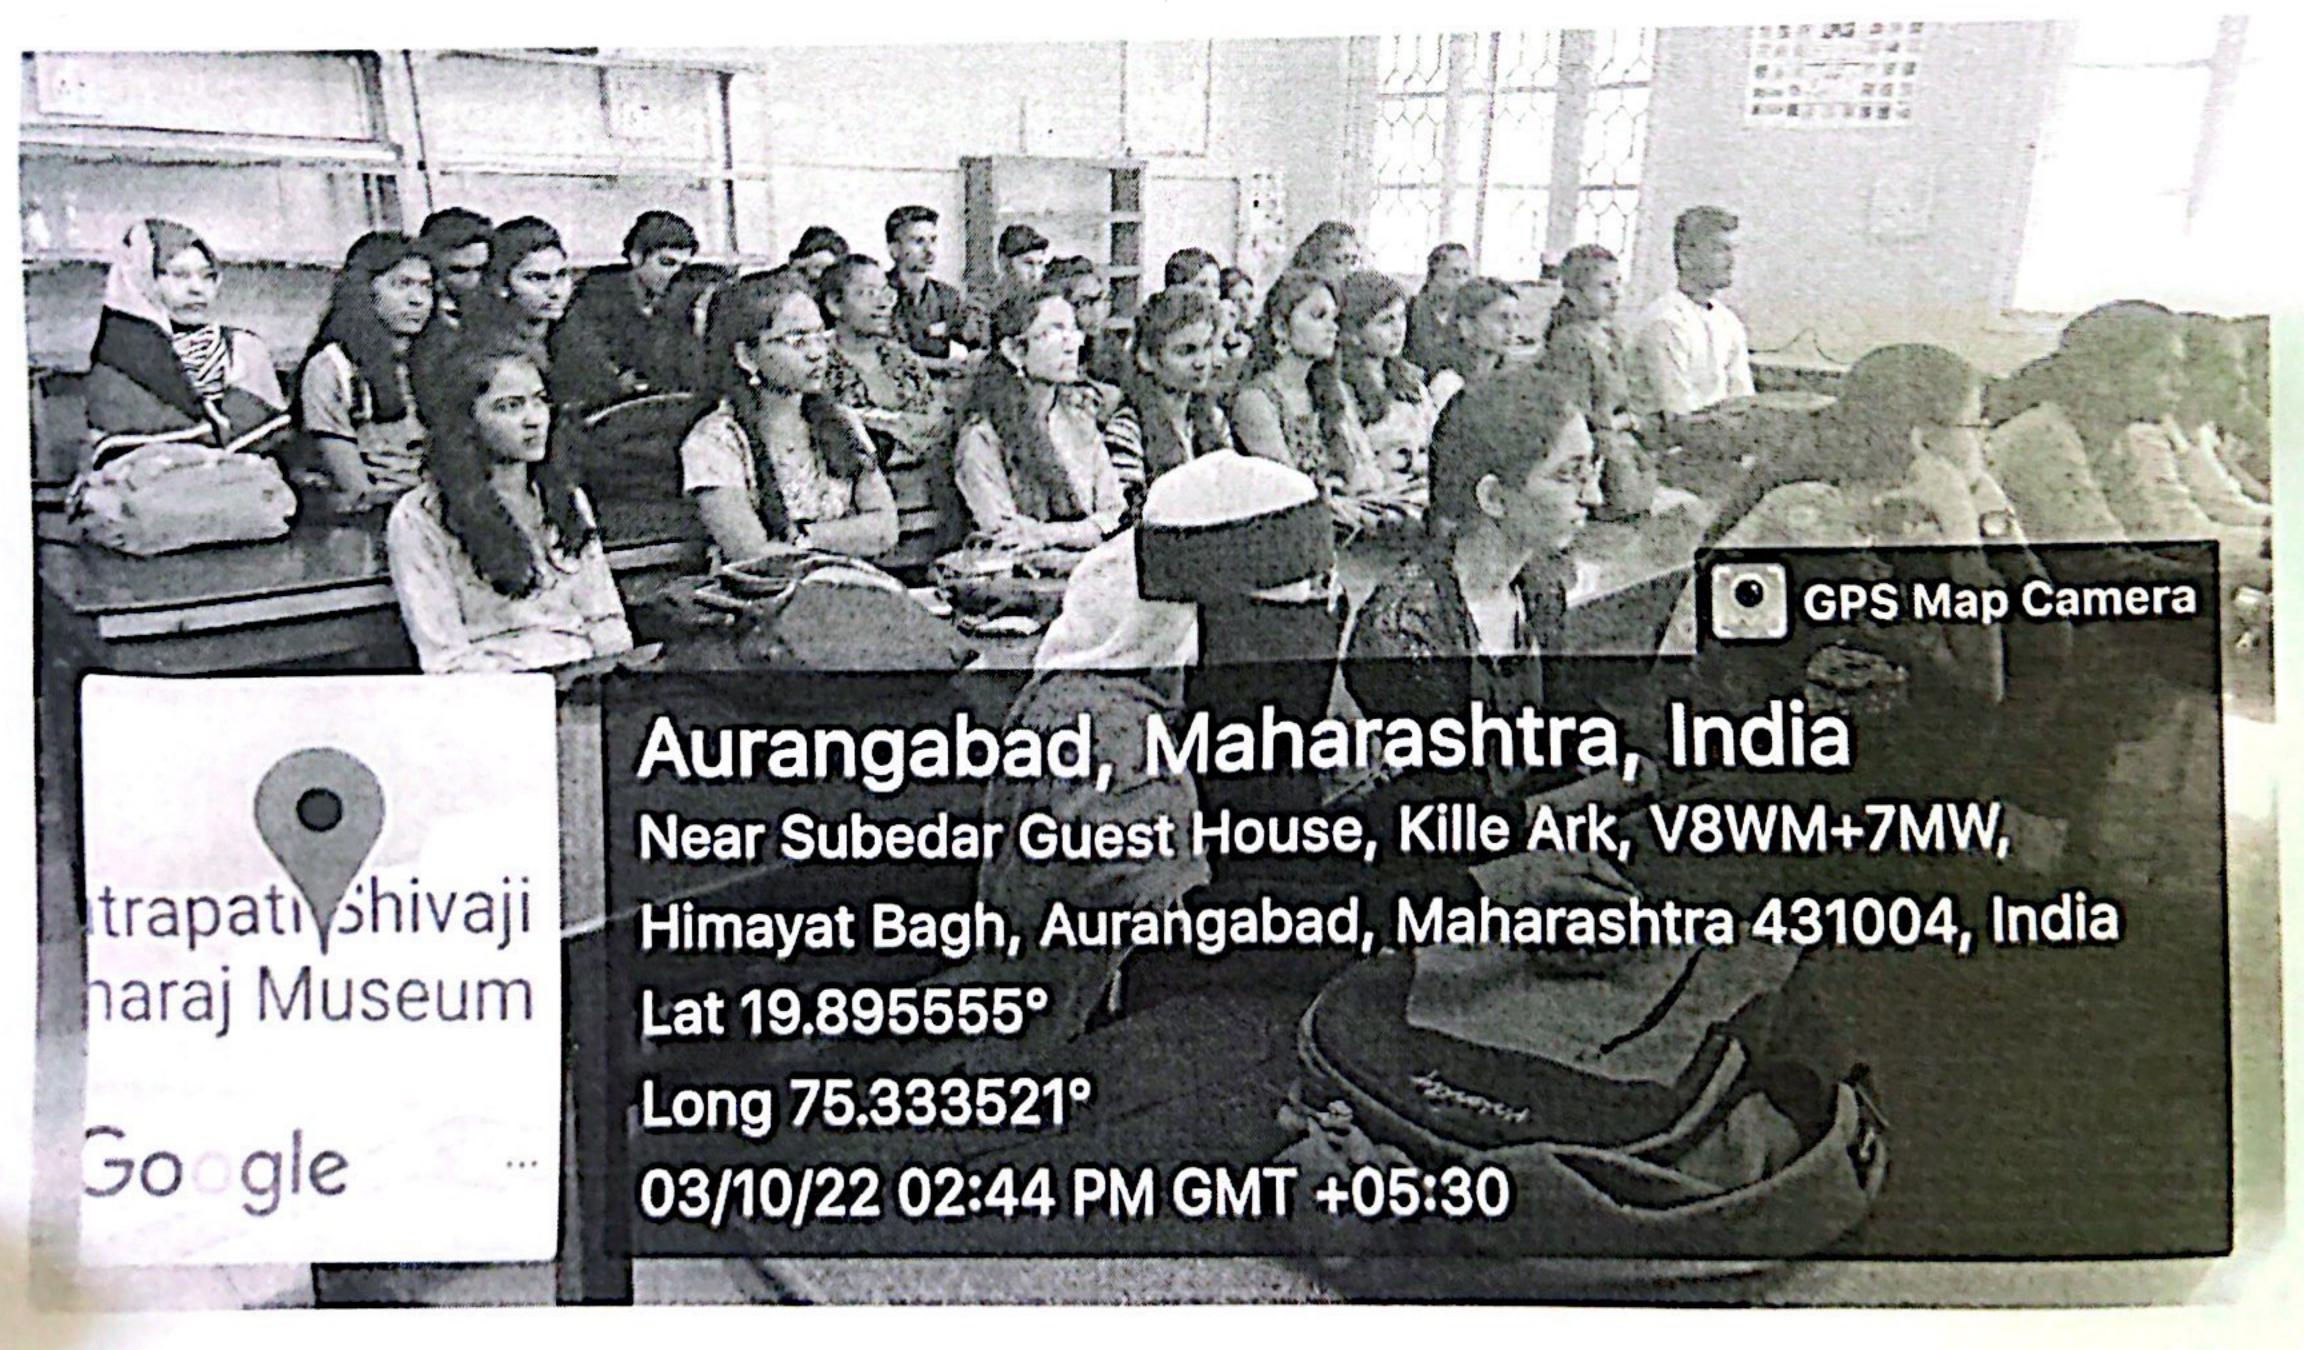

On The Eve of International Forest Day Celebration a Webinar has been organized by Department Of Zoology, Professional Development and staff Academy, Science Forum and Vidyarthini Manch, of Our College, We invite you all to join the Webinar on the \*Topic: Recent Trends in Science, Environment and Technology. Chief Guest: Shri Yadav Tarte Patil, Member State Board for Wild Life (MH). The Chairman of the Program Dr.R.H Satpute (Principal). Resource Person of the Program Dr Kalpana. V. Palghadamal., P. V. Patil College Ahmednagar.

Co-ordinator: Dr Sangeeta B Dongre

Time 2.30Pm Date 21/03/2022:

Google Meet Link: https://meet.google.com/gba-eezh-gcr (Lecture)

Registration Link: https://forms.gle/nWiSebEAti9cNnLR7

Organizing Committee Member: Dr Arcahana Chapolekar, Dr Sorekha Saraf, Shri P Shinde , Dr. S.V Sawiekar, Dr. B. B Dsare, Dr. U.G Miniyar, Dr B.B Patekar, Smt 5,5, Shantikag And Dr Soldansod Students Representative: Disha Bhivsani And Charlanya Ingle.