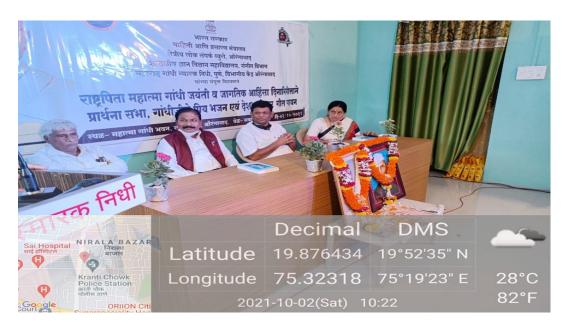

Phone/Fax-0240-2331476

Website-www.gasca.ac.in

Gandhi jayanti celebration by preforming Patriotic song in collabrotion withlinformation and broadcasting ministry, Beauro office

N

🗸 Nishat Parveen

🔏 Hussain Sayyed