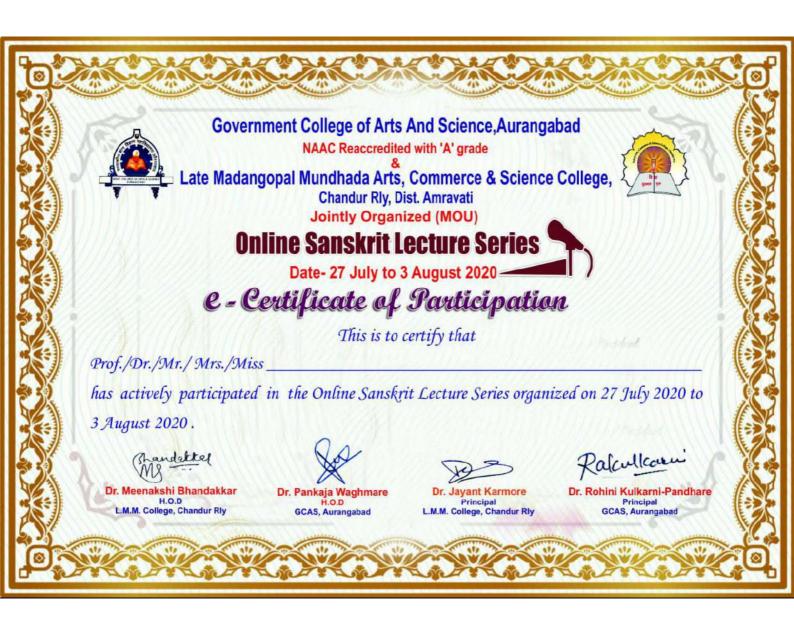

#### Government College of Arts & Science, Aurangabad (M.S)

(Established in 1923)
NAAC Re-accredited with 'A' Grade (2016)
(Kile Ark. Near Subhedari Guset House, Aurangabad)

E mail id gasca1923@gmail.com