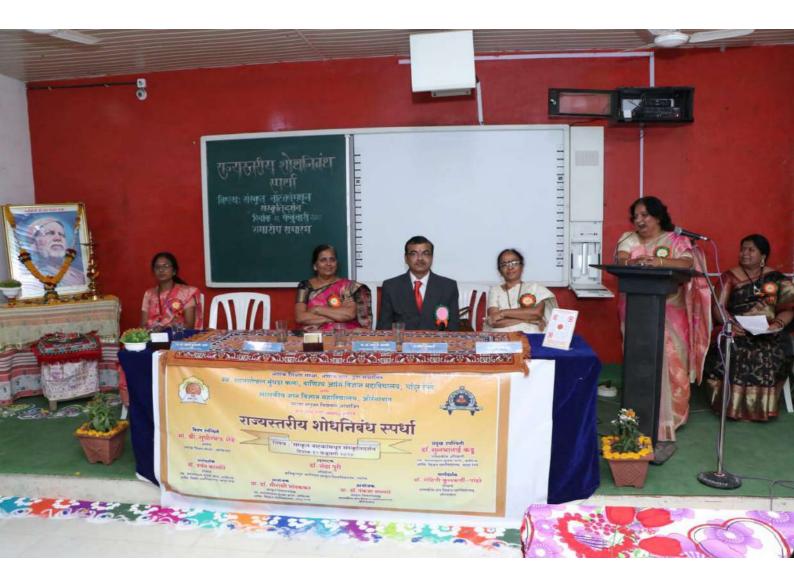

Dr.Y.S.Topare,Coordinator,IQAC Government College Of Arts & Science,Aurangabad presenting in the workshop



#### News of an event







IQAC of Dr. Sow. I.B.P. Mahila Kala Mahavidyalay, Aurangabad organized a guidance session on NAAC preparation and documentation for the members of IQAC on 2<sup>nd</sup> March 2019 as a collaborative activity with Government College Of Arts & Science, Aurangabad

Dr.Y.S.Topare,Coordinator,IQAC Government College Of Arts & Science,Aurangabad Principal Vasudha Purohit,Dr.Saw.I.B.P College,Aurangabad









Dr. Gauri Mahulikar addressing online through Sanskrit Lecture series in collaboration with Sanskrit Pratishthan



Resource person addressing in Kalidas Din. An activity by sanskrit Department in collaboration with sanskrit pratishtan Aurangabad





State lavel Research paper presentation competition organized in collaboration with Madangopal Mundada Arts, Commers and Science College, Chandur Railway, Amaravati.







State lavel Research paper presentation competition organized in collaboration with Madangopal Mundada Arts, Commers and Science College, Chandur Railway, Amaravati.





Celebration of Sanskrit Dinotsav in the Presence of Stalwarts in collaboration with Sanskrit Pratishthan Aurangabad