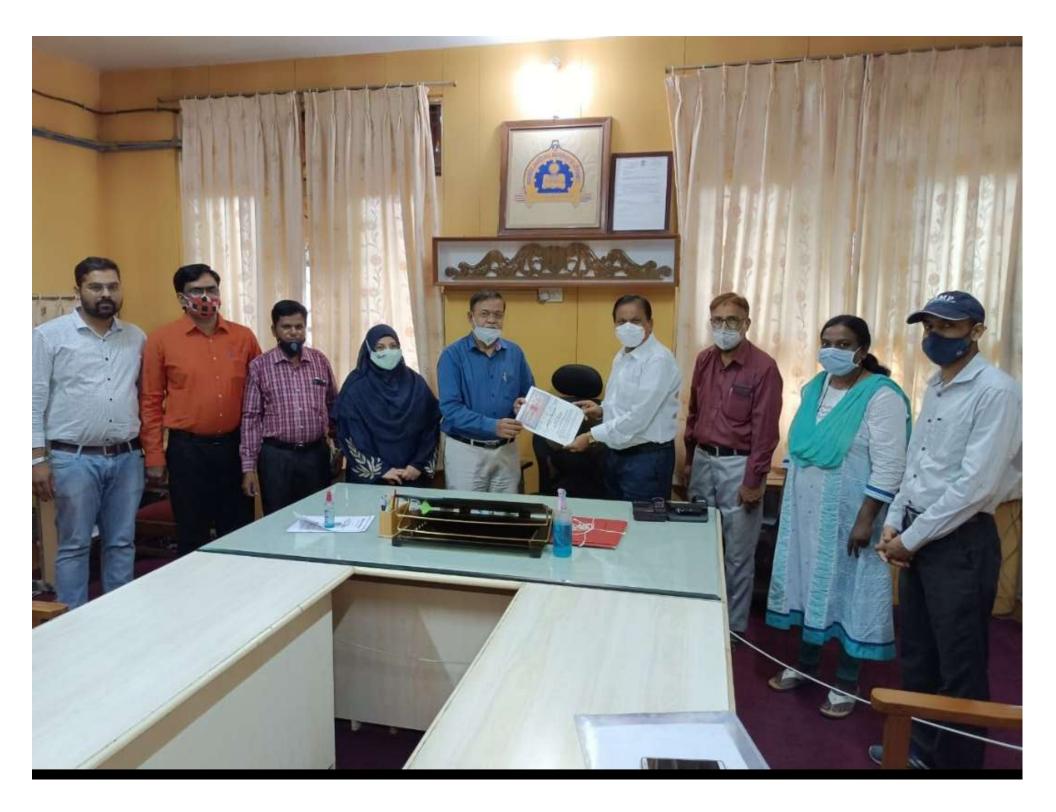

Phone/Fax-0240-2331476

Website-www.gasca.ac.in

Gandhi jayanti celebration by preforming Patriotic song in collabrotion withlinformation and broadcasting ministry, Beauro office

N

🗸 Nishat Parveen

🔏 Hussain Sayyed