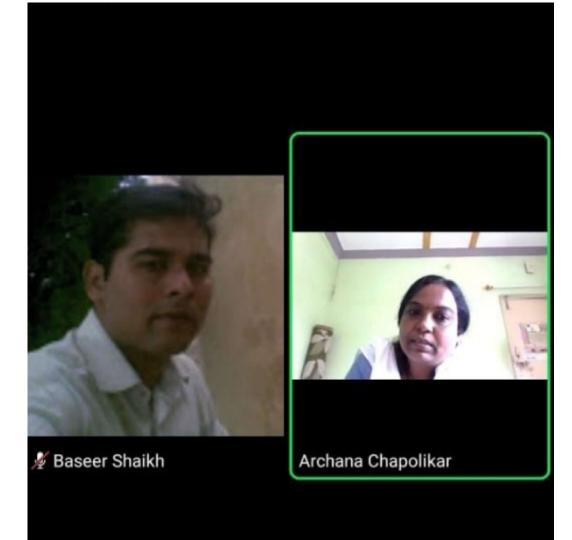

On The Eve of International Forest Day Celebration a Webinar has been organized by Department Of Zoology, Professional Development and staff Academy, Science Forum and Vidyarthini Manch, of Our College, We invite you all to join the Webinar on the \*Topic: Recent Trends in Science, Environment and Technology. Chief Guest: Shri Yadav Tarte Patil, Member State Board for Wild Life (MH). The Chairman of the Program Dr.R.H Satpute (Principal). Resource Person of the Program Dr Kalpana. V. Palghadamal., P. V. Patil College Ahmednagar.

Co-ordinator: Dr Sangeeta B Dongre

Time 2.30Pm Date 21/03/2022:

Google Meet Link: https://meet.google.com/gba-eezh-gcr (Lecture)

Registration Link: https://forms.gle/nWiSebEAti9cNnLR7

Organizing Committee Member: Dr Arcahana Chapolekar, Dr Sorekha Saraf, Shri P Shinde , Dr. S.V Sawiekar, Dr. B. B Dsare, Dr. U.G Miniyar, Dr B.B Patekar, Smt 5,5, Shantikag And Dr Soldansod Students Representative: Disha Bhivsani And Charlanya Ingle.

## Close Participants (22) Q Search Baseer Shaikh (me) Nishat Parveen (Host) Archana Chapolikar Afiya Sayed BB Bushra begum Akhtar khan Faiza khanam FK **Hussain Sayyed** IN Iram Naaz Khan Bushra 🤎 Khan Khadija Khan Tarannum KT Quadri Navishta Fatema Invite