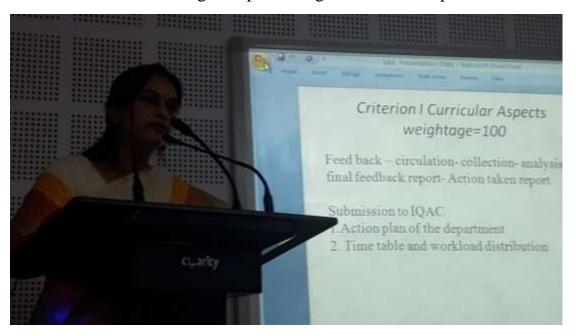

## Government College Of Arts & Science, Aurangabad

Page 17

- 10. Feedback Excellent.
- 11. Total no. of students participated- 30
- 12. Total no. of girls' students participated-30
- 13. Total No. of females involved in the organization of activity -
- 14. Problems encountered-

(Pl submit list of students, photographs, letters related with activity (if any) in soft and hard copy while submission)

Pl maintain record of activity reflecting it in minutes of dept. meetings, action plan of the department, dept. calendar and action taken report)