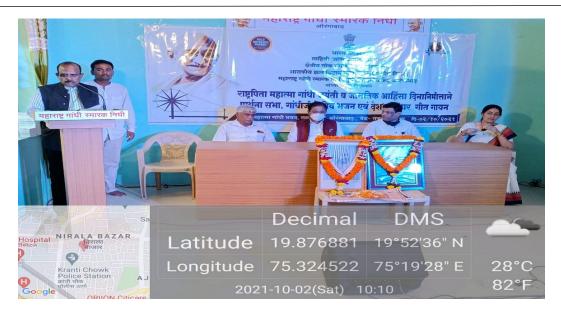

Phone/Fax-0240-2331476

Website-www.gasca.ac.in

Gandhi jayanti celebration by preforming Patriotic song in collabrotion withlinformation and broadcasting ministry, Beauro office

N

🗸 Nishat Parveen

🔏 Hussain Sayyed