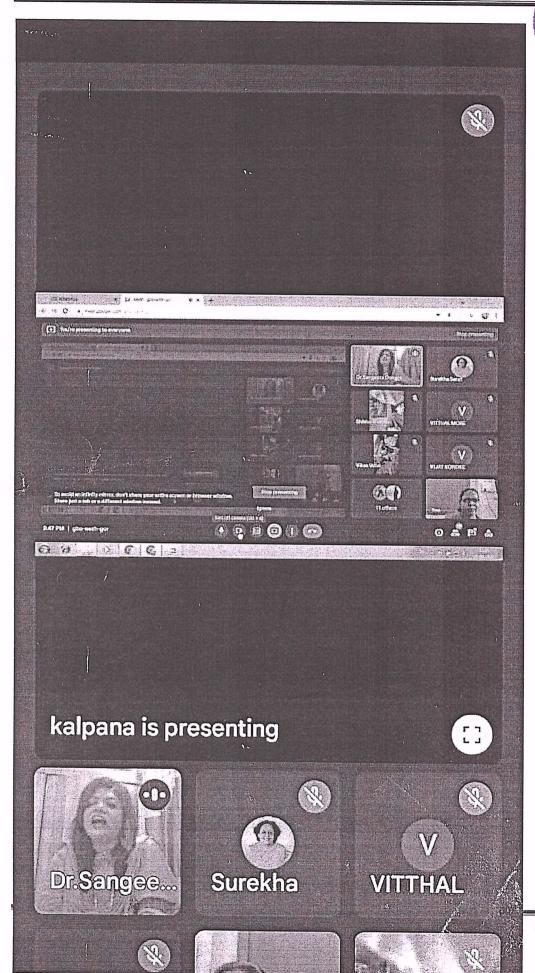

On The Eve of International Forest Day Celebration a Webinar has been organized by Department Of Zoology, Professional Development and staff Academy, Science Forum and Vidyarthini Manch, of Our College, We invite you all to join the Webinar on the \*Topic: Recent Trends in Science, Environment and Technology. Chief Guest: Shri Yadav Tarte Patil, Member State Board for Wild Life (MH). The Chairman of the Program Dr.R.H Satpute (Principal). Resource Person of the Program Dr Kalpana. V. Palghadamal., P. V. Patil College Ahmednagar.

Co-ordinator: Dr Sangeeta B Dongre

Time 2.30Pm Date 21/03/2022:

Google Meet Link: https://meet.google.com/gba-eezh-gcr (Lecture)

Registration Link: https://forms.gle/nWiSebEAti9cNnLR7

Organizing Committee Member: Dr Arcahana Chapolekar, Dr Sorekha Saraf, Shri P Shinde , Dr. S.V Sawiekar, Dr. B. B Dsare, Dr. U.G Miniyar, Dr B.B Patekar, Smt 5,5, Shantikag And Dr Soldansod Students Representative: Disha Bhivsani And Charlanya Ingle.